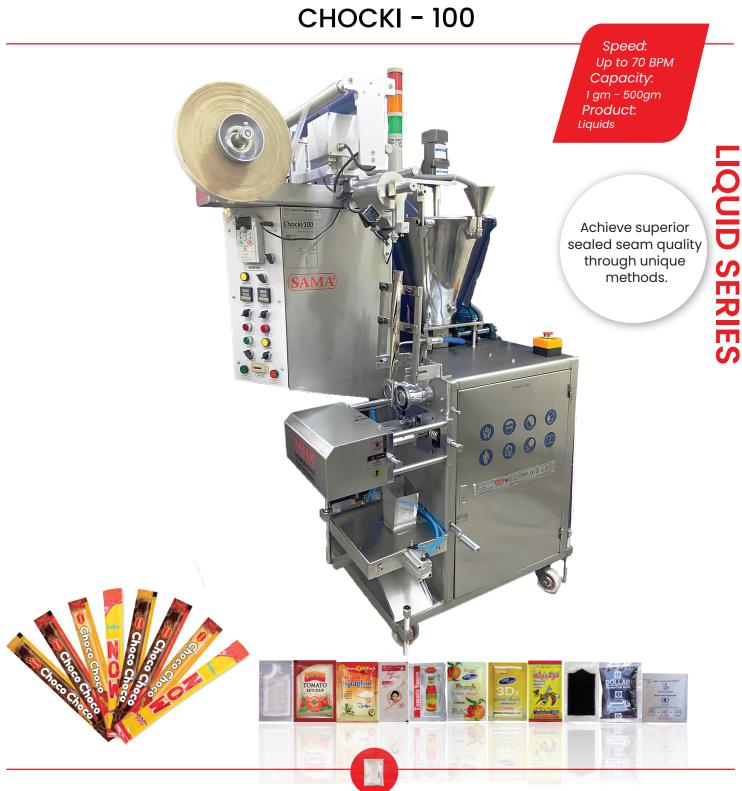

## Application

This machine is designed for efficiently packaging liquid delights like Chocolate, Condensed milk, Jam, jelly, Ketchup, Coffee liquid, Paste, Olive oil, Shampoo, Honey, Sauces, Mayonnaise, Cream, Lotion and other similar products with precision and ease. widely used in FMCG companies Chemical, Pharmacutical, Confectionary & Food Industries.

## Specification

- Speed: Up to 70 BPM
- Bag Shape: Three/Four Side Seal
- Feeding System Dosing Pump
- Film: Any Heat sealable
- Max reel (Dia x Width ): 350 mm x 300mm
- Total power energy: 3 KW
- Power supply 380-400v 50Hz Three Phase.
- Dimension(LxWxH): 965 x 1425 x 1830mm
- Weight of Machine Approx. 750 Kg